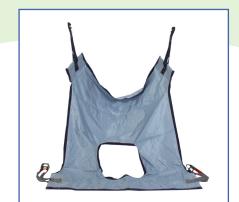

#### **COMFORT**

Durable multi-sized slings have varied recline positioning for patient security, with or without commode option.