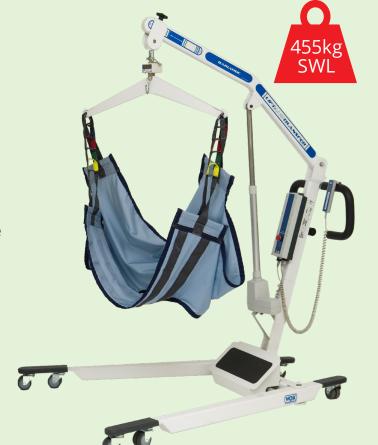

# **Bari-Lift & Transfer**

The Bari-Lift and Transfer™ assists and enhances patient mobilisation while reducing workers' compensation claims associated with patient handling.

This transfer system is the most versatile lift system available, designed to help patients out of bed and into a wheelchair or shower/commode chair. The Bari-Lift and Transfer system allows lifting from the floor level and creates a saferenvironment to properly transfer the patient while protecting care providers from injury.

Available options include built-in scales and multiple sling types to choose from, including commode slings.

Weight capacity is 455kgs.

## CONVENIENCE

Fully electric & portable with weight capacity up to 455kg.

| Product Code         | Product Name                             |
|----------------------|------------------------------------------|
| BAMD-BARILIFT-340455 | Bari Lift and Transfer                   |
| BAMD-27000289        | Bariatric Lifter Regular Sling - Large   |
| BAMD-27000290-LG     | Bariatric Lifter Commode Sling - Large   |
| BAMD-27000291        | Bariatric Lifter Regular Sling - X-Large |
| BAMD-27000292-XL     | Bariatric Lifter Commode Sling X-Large   |