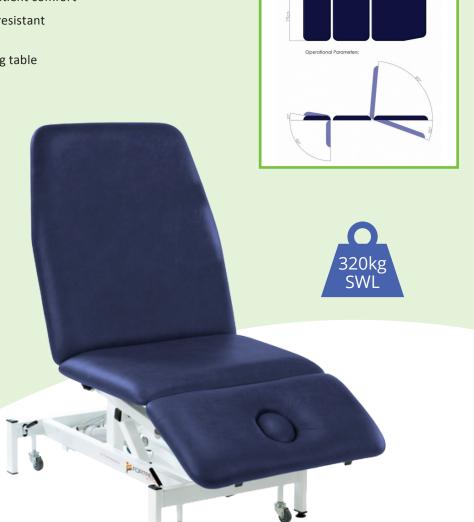

## Fortress Altitude Bariatric 3 Section Table

With the increasing requirements for examination couches with the capacity of supporting extremely heavy patients, Fortress have designed this range of electric lift models that combine a safe working load/lifting capacity of 320kg. They also feature extra thick upholstery for maximum patient comfort. The Fortress Altitude range of treatment tables offer a superior alternative which guarantees the quality and reliability you need and deserve.

## **Features:**

- Extra thick upholstery for maximum patient comfort
- Upholstery is premium quality, MRSA resistant antibacterial and fire retardant
- Detailed stitching ensures a long lasting table
- Ergonomic design
- Integrated towel holder
- Dual gas strut head section
- Superior cantilever lifting system
- Sturdy frame design allows for heavy manipulations
- High quality European motors
- Retractable rubber castors
- Adjustable foot for uneven floors
- Non-slip feet ensure a sturdy table
- Weight capacity 320kg