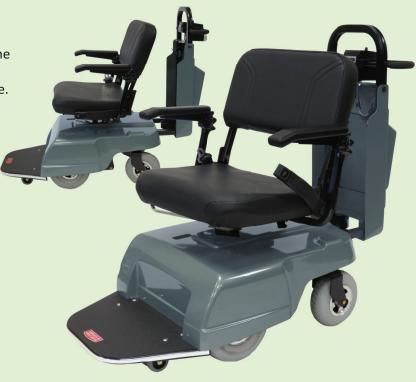

## **Patient Escort Mover**

The Patient Escort Mover is a complete motorised patient transport system for patients up to 350kg. The unit offers simple drive controls, variable speed and exceptional safety features, with IV options and more.

#### **Features:**

- Motorised forward and reverse drive
- Adjustable speed control
- Includes IV pole, O2 bottle and chart holders
- Foot activated parking brake
- Retractable seat belt
- Swivel seat with seat lock
- Flip-up, adjustable width, removable armrests
- Comes in Moss Green
- ARTG No: 182675

### **Dimensions:**

- Length 132cm
- Overall width 69cm
- Width between armrests 64cm
- Height 102.2cm to top of handle
- Height 130.2cm to top of IV pole (at lowest position)
- Weight 110.7kg with batteries