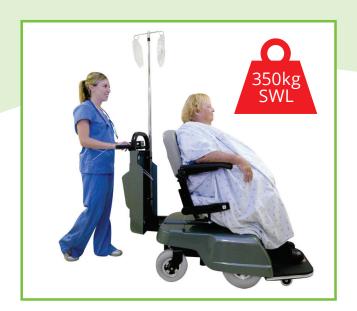

## **Patient Escort Mover**

The Patient Escort Mover is a complete motorised patient transport system for patients up to 350kg. The unit offers simple drive controls, variable speed and exceptional safety features, with IV options and more.

#### **Features:**

- Motorised forward and reverse drive
- Adjustable speed control
- Includes IV pole, O2 bottle and chart holders
- Foot activated parking brake
- Retractable seat belt
- Swivel seat with seat lock
- Flip-up, adjustable width, removable armrests
- Comes in Moss Green
- ARTG No: 182675