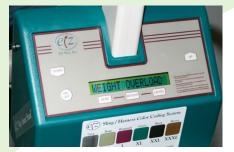

#### **Backlit LCD screen**

During operation, the LCD screen is illuminated for ease in viewing lift readout information. Battery gauge, function indicator, dual up/down control, digital scale readout.

#### **Weight Overload**

This feature will display "Weight Overload" on the LCD screen and will only allow the stand arms to lower.

## CONTROL CONSOLE WITH LCD READOUT

Battery gauge, function indicator, dual up/down control, digital scale readout.

| Product Code        | Product Name       |
|---------------------|--------------------|
| BAEW-455-lift-scale | EZ Way Smart Lift® |