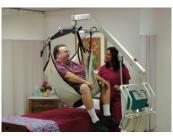

### EZ Way Smart Lift®

Ultra heavy duty mobile sling lifter for transferring a bariatric patient to and from a bed, commode, recliner, static chair or wheelchair. Also capable of lifting and transferring a fallen patient from the floor to a bed or chair/wheelchair.

#### **Smart Lift® Applications:**

Transfer patients to/from bed, commode, wheelchair or chair.

Reposition or turn patients in bed using specialty accessories.

Weigh patients using scale.

Elevate limbs using Limb Lifting Straps.