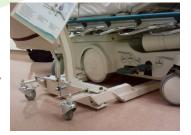

### EZ Way Smart Lift®

Ultra heavy duty mobile sling lifter for transferring a bariatric patient to and from a bed, commode, recliner, static chair or wheelchair. Also capable of lifting and transferring a fallen patient from the floor to a bed or chair/wheelchair.

#### **Smart Lift® Applications:**

Transfer patients to/from bed, commode, wheelchair or chair.

Reposition or turn patients in bed using specialty accessories.

Weigh patients using scale.

Elevate limbs using Limb Lifting Straps.