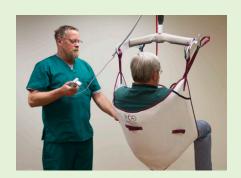

#### **Backlit LCD screen**

During operation, the LCD screen is illuminated for ease in viewing lift readout information. Battery gauge, function indicator, dual up/down control, digital scale readout.

## CONTROL CONSOLE WITH LCD READOUT

Battery gauge, function indicator, dual up/down control, digital scale readout.

| Product Code        | Product Name       |
|---------------------|--------------------|
| BAEW-455-lift-scale | EZ Way Smart Lift® |