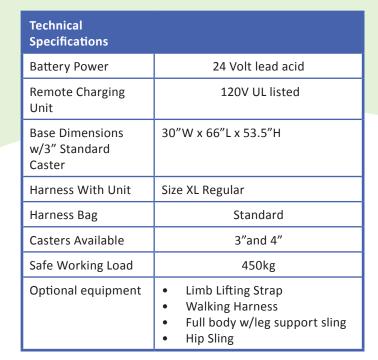

#### **Additional Features:**

- 10 Year Frame / 3 Year Component Warranty
- Highest Weight Capacities in the Industry
- 3 Position Base Opening for Function Around Wheelchair, Chair and Commode
- Battery Powered; Always Available for Use
- Pneumatic Hand Control
- Digital Scale
- Low base for low clearance of Special Beds and ease of function on carpeted flooring.
- Redundant Controls
- Emergency Stop Safety Control
- Emergency Lowering Option
- Includes 2 Batteries, Remote Charger and One XL Deluxe Sling.