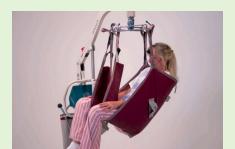

### EZ Way Smart Lift®

Ultra heavy duty mobile sling lifter for transferring a bariatric patient to and from a bed, commode, recliner, static chair or wheelchair. Also capable of lifting and transferring a fallen patient from the floor to a bed or chair/wheelchair.

#### **Smart Lift® Applications:**

Transfer patients to/from bed, commode, wheelchair or chair.

Reposition or turn patients in bed using specialty accessories.

Weigh patients using scale.

Elevate limbs using Limb Lifting Straps.