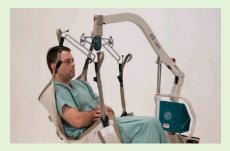

### EZ Way Smart Lift®

Ultra heavy duty mobile sling lifter for transferring a bariatric patient to and from a bed, commode, recliner, static chair or wheelchair. Also capable of lifting and transferring a fallen patient from the floor to a bed or chair/wheelchair.

#### **Smart Lift® Applications:**

Transfer patients to/from bed, commode, wheelchair or chair.

Reposition or turn patients in bed using specialty accessories.

Weigh patients using scale.

Elevate limbs using Limb Lifting Straps.