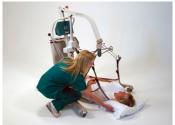

### EZ Way Smart Lift®

Ultra heavy duty mobile sling lifter for transferring a bariatric patient to and from a bed, commode, recliner, static chair or wheelchair. Also capable of lifting and transferring a fallen patient from the floor to a bed or chair/wheelchair.

Optional low base for use with low clearance beds and stretchers.

**Floor Lifting** 

Ability to lift patients from the floor.

SHA110719